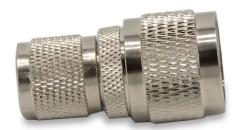

### YDS-N(M)-RPTNC(M) N Male to RPTNC Male Connector

Front View **Back View** 

#### **Specifications**

| Connector Model No. | YDS-N(M)-RPTNC(M) |
|---------------------|-------------------|
| Connector No.1      | N Male            |
| Connector No.2      | RPTNC Male        |

www.YDSCOMM.com sales@ydscomm.com Tel: (+86) 13790087202 (WeChat, QQ, Mobile)