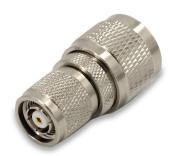

## YDS COMMUNICATIONS ANTENNA



Professional Design Engineering Manufacturer Partner

### YDS-N(M)-RPTNC(M) N Male to RPTNC Male Connector





Front View **Back View** 

#### **Specifications**

| Connector Model No. | YDS-N(M)-RPTNC(M) |
|---------------------|-------------------|
| Connector No.1      | N Male            |
| Connector No.2      | RPTNC Male        |

www.YDSCOMM.com sales@ydscomm.com Tel: (+86) 13790087202 (WeChat, QQ, Mobile)



# YDS COMMUNICATIONS ANTENNA



Professional Design Engineering Manufacturer Partner

# YDS-N(M)-RPTNC(M) N Male to RPTNC Male Connector







# YDS COMMUNICATIONS ANTENNA



Professional Design Engineering Manufacturer Partner

# YDS-N(M)-RPTNC(M) N Male to RPTNC Male Connector





www.YDSCOMM.com sales@ydscomm.com Tel: (+86) 13790087202 (WeChat, QQ, Mobile)