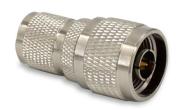

### YDS-N(M)-RPTNC(M) N Male to RPTNC Male Connector

Front View **Back View** 

#### **Specifications**

| Connector Model No. | YDS-N(M)-RPTNC(M) |
|---------------------|-------------------|
| Connector No.1      | N Male            |
| Connector No.2      | RPTNC Male        |

www.YDSCOMM.com sales@ydscomm.com Tel: (+86) 13790087202 (WeChat, QQ, Mobile)